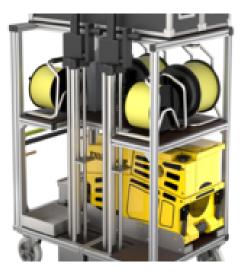

### Facts

- For holding:
- 1x electrical generator 14 kVA
- 1x exhaust hose for electrical generator
- 2x refuelling set for external refuelling
- 2x elevator tripod Apollo
- 2x cable reel 230 V
- 2x cable reel 400V
- 2x work light Apollo LED
- 1x electrical toolbox DIN 14885
- 1x Eurobox (400 x 300 x 355 mm) for storing 2x Deltabox 230 V, 2x Deltabox 230/400 V, 2x residual current circuit breaker

### Scope of supply

Mobile container: 1 x

### More product pictures

Added value