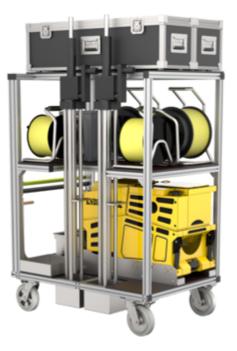

### Facts

- For holding:
- 1x electrical generator 14 kVA
- 1x exhaust hose for electrical generator
- 2x refuelling set for external refuelling
- 2x elevator tripod Apollo
- 2x cable reel 230 V
- 2x cable reel 400V
- 2x work light Apollo LED
- 1x electrical toolbox DIN 14885
- 1x Eurobox (400 x 300 x 355 mm) for storing 2x Deltabox 230 V, 2x Deltabox 230/400 V, 2x residual current circuit breaker

### Scope of supply

Mobile container: 1 x

#### Reference model

With our reference models, we provide you with a selection of individual roll containers to illustrate the variety and possibilities of our designs. We would also be happy to manufacture mobile containers for your needs - <u>please contact us</u>!