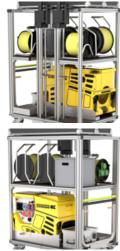

### Facts

- For holding:
- 1x electrical generator 14 kVA
- 1x exhaust hose for electrical generator
- 2x refuelling set for external refuelling
- 2x elevator tripod Apollo
- 2x cable reel 230 V
- 2x cable reel 400V
- 2x work light Apollo LED
- 1x electrical toolbox DIN 14885
- 1x Eurobox (400 x 300 x 355 mm) for storing 2x Deltabox 230 V, 2x Deltabox 230/400 V, 2x residual current circuit breaker

### Scope of supply

Mobile container: 1 x