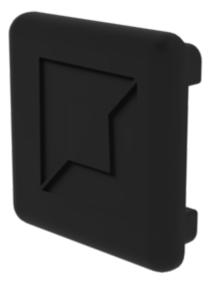

# Cover cap with logo 30x30 mm

Туре

30x30 30x60 40x40 40x80

#### Facts

- Black cover cap made from plastic
- Embossed MUNK logo
- For a clean finish of the profile cut surface

### Description

The MUNK cover caps featuring our logo ensure a clean finish to the cut surface of the profile. They are available in different sizes and versions. The high-quality plastic material is extremely durable and, in addition to enhancing the appearance, also provides protection.