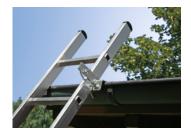

#### **Facts**

- Suitable for all ladder side-rails
- Reliably secures the leaning ladder on all sides without clamping the ladder side-rail
- Provides a firm hold for the bridging step onto the roof
- The use of two gutter mounts is recommended