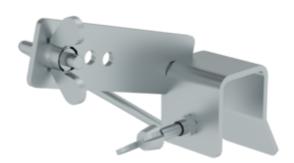

# Gutter bracket

#### **Facts**

- Suitable for all ladder side-rails
- Reliably secures the leaning ladder on all sides without clamping the ladder side-rail
- Provides a firm hold for the bridging step onto the roof
- The use of two gutter mounts is recommended

# Scope of supply

Gutter bracket : 1 x