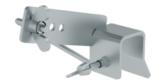

# Gutter bracket

#### **Facts**

- Suitable for all ladder side-rails
- Reliably secures the leaning ladder on all sides without clamping the ladder side-rail
- Provides a firm hold for the bridging step onto the roof
- The use of two gutter mounts is recommended

# Scope of supply

Gutter bracket : 1 x