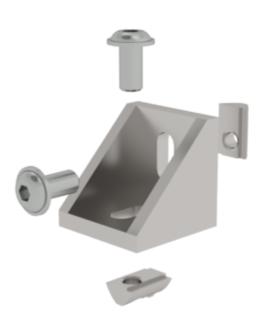

### Facts

- Profile angle for profile 40
- For joining profiles to each other
- Particularly suitable for retrofitting profiles
- Incl. mounting material

### Description

The corner bracket is a special profile angle that is particularly suited to joining profiles to each other. Thanks to its design, it is also very easy to retrofit. The mounting material is included with the corner brackets, making the brackets immediately ready for use.

### Scope of supply

- Corner bracket: 1 x
- Pan head screw: 2 x
- Slot nut: 2 x