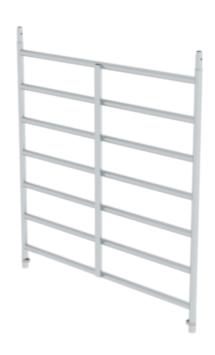

## Push-fit frame 190

Number of rungs

4

## Specification

| Length                                                  | Height                                               | Scaffolding width   | Suitable for Folding scaffolding | Weight  |
|---------------------------------------------------------|------------------------------------------------------|---------------------|----------------------------------|---------|
| 2.08 m                                                  | 1.96 m                                               | 1.9 m               |                                  | 12.5 kg |
| Transport dimensions<br>2080 x 2080 x 60<br>mm, 12.5 kg | Business division<br>MUNK Günzburger<br>Steigtechnik | Order no.<br>027942 | Price<br>€ 453.00                |         |

### **Facts**

- Easy to install thanks to sophisticated push-fit system
- Lightweight for easy handling and transport
- For folding scaffolding with triple platform
- For scaffolding width of 1.9 m