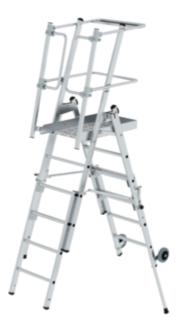

Order no.: 052534

FlexxStep platform ladder 4 rungs with telescopic attachment 2 rungs

## Facts

- Platform ladder made of aluminium
- Stable rectangular tube side-rails
- Rectangular rungs grooved on both sides, 30 x 30 mm
- Spacious platform made of grooved aluminium chequered plate 480 x 655 mm

- 4-fold edged rung-to-side-rail connection
- With handrail on both sides, 3-sided, 1,000 mm high railing with knee and foot rails
- Infinitely variably adjustable outriggers on both sides
- Automatically closing safety door
- Generous sized tool tray
- Integrated Ø 150 mm castors and practical folding mechanism for quickly moving to a new location
- Design compliant DIN EN 131-7 and the French standards NFP 93-352/353
- Height-adjustable and suitable for stairs by means of telescopic outrigger that can be mounted without tools
- Maximum load: 150 kg